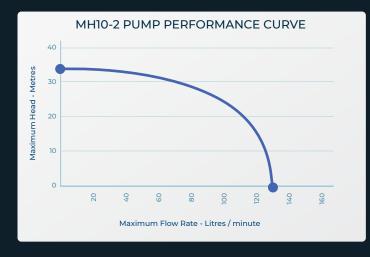

## **TECHNICAL SPECIFICATIONS:**

Engine : Honda GX25TWAU

Starting System : Recoil
Fuel Tank Capacity : 0.58 L
Suction Size : 1"
Discharge Size : 1"
Max. Head : 33m

Max. Flow Rate : 130 L/min

Fuel Type : Unleaded Petrol Dimensions (L x W x H) : 330 x 200 x 265 mm