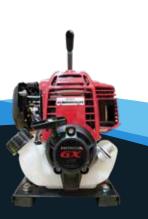

## MH10-2

The MH10-2 1" Water Transfer Pump is our lightest pump, weighing only 6.2kg. The reliable Honda GX petrol engine makes sure this little model will be able to handle rigorous use. This model is perfect for water transfer where lower pressures are acceptable.

The MH10-2 is one of the lightest Honda powered water pumps for sale in Australia. It is perfectly suited for water tank filling, dewatering and flood irrigation, any task that requires a lightweight, reliable water pump. This self priming pump is fitted with a Vitriol mechanical seal as a standard supply.